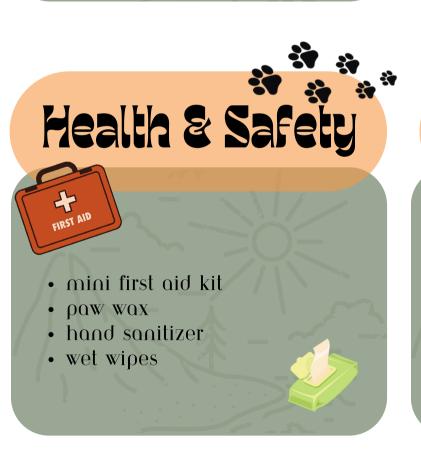

- mini first aid kit
- paw wax
- hand sanitizer
- wet wipes
- light for harness
- airtag on harness
- life jacket